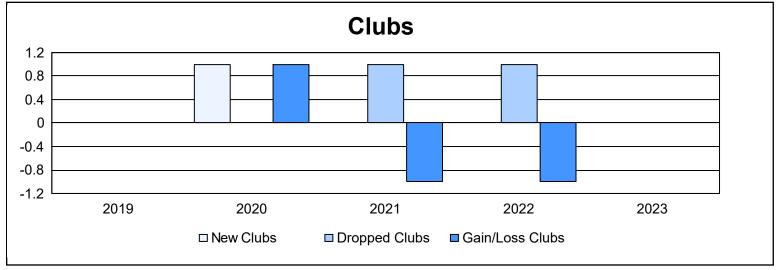

District 11 D1 As of June 2023 Cumulative

| Year      | New<br>Clubs | Dropped<br>Clubs | Gain/<br>Loss<br>Clubs | New<br>Members | Charter<br>Members | Reinstate<br>Members | Transfer<br>Members | Total<br>Member<br>Added | Total<br>Members<br>Dropped | Gain/<br>Loss<br>Members |
|-----------|--------------|------------------|------------------------|----------------|--------------------|----------------------|---------------------|--------------------------|-----------------------------|--------------------------|
| 2018-2019 | 0            | 0                | 0                      | 79             | 1                  | 2                    | 5                   | 87                       | 117                         | -30                      |
| 2019-2020 | 1            | 0                | 1                      | 74             | 48                 | 6                    | 3                   | 131                      | 132                         | -1                       |
| 2020-2021 | 0            | 1                | -1                     | 84             | 2                  | 4                    | 3                   | 93                       | 177                         | -84                      |
| 2021-2022 | 0            | 1                | -1                     | 145            | 1                  | 10                   | 22                  | 178                      | 164                         | 14                       |
| 2022-2023 | 0            | 0                | 0                      | 83             | 1                  | 11                   | 11                  | 106                      | 150                         | -44                      |
| Average   | 0            | 0                | 0                      | 93             | 11                 | 7                    | 9                   | 119                      | 148                         | -29                      |