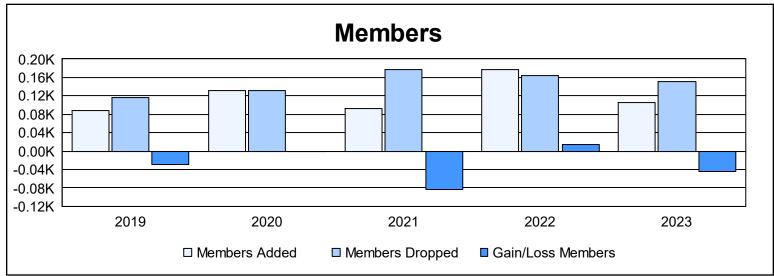

District 11 D1 As of June 2023 Cumulative

| Year      | New<br>Clubs | Dropped<br>Clubs | Gain/<br>Loss<br>Clubs | New<br>Members | Charter<br>Members | Reinstate<br>Members | Transfer<br>Members | Total<br>Member<br>Added | Total<br>Members<br>Dropped | Gain/<br>Loss<br>Members |
|-----------|--------------|------------------|------------------------|----------------|--------------------|----------------------|---------------------|--------------------------|-----------------------------|--------------------------|
| 2018-2019 | 0            | 0                | 0                      | 79             | 1                  | 2                    | 5                   | 87                       | 117                         | -30                      |
| 2019-2020 | 1            | 0                | 1                      | 74             | 48                 | 6                    | 3                   | 131                      | 132                         | -1                       |
| 2020-2021 | 0            | 1                | -1                     | 84             | 2                  | 4                    | 3                   | 93                       | 177                         | -84                      |
| 2021-2022 | 0            | 1                | -1                     | 145            | 1                  | 10                   | 22                  | 178                      | 164                         | 14                       |
| 2022-2023 | 0            | 0                | 0                      | 83             | 1                  | 11                   | 11                  | 106                      | 150                         | -44                      |
| Average   | 0            | 0                | 0                      | 93             | 11                 | 7                    | 9                   | 119                      | 148                         | -29                      |